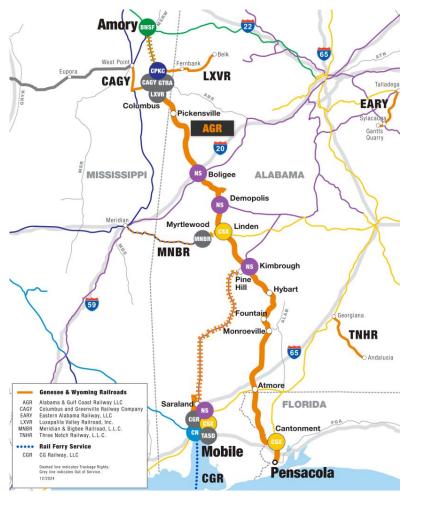

### INTERCHANGES

BNSF (Amory, Miss.); Canadian National (Mobile, Ala.); CG Railway (Mobile, Ala.); Columbus and Greenville Railway (Columbus, Miss.); CSX (Linden, Ala., Mobile, Ala. and Cantonment, Fla.); Golden Triangle Railroad (Columbus, Miss.); CPKC (Columbus, Miss.) Luxapalila Valley Railroad (Columbus, Miss.); Meridian & Bigbee Railroad (Myrtlewood, Ala.); Norfolk Southern (Mobile, Ala.; Kimbrough, Ala.; Demopolis, Ala. and Boligee, Ala.); Terminal Railway (Mobile, Ala.)