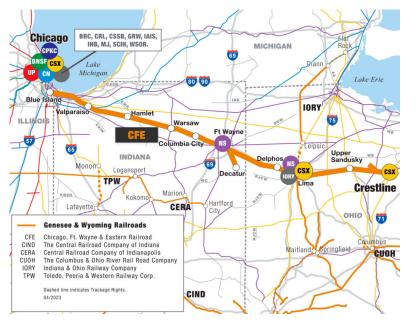

Chicago, Ft. Wayne & Eastern Railroad (CFE) Overview

(Owned/Leased/Operating Rights) 279 (Indiana - 158, Ohio - 122)

## **RAILROAD HEADQUARTERS**

Chicago, Ft. Wayne & Eastern Railroad, 2715 Wayne Trace, Ft. Wayne, IN 46803

## **INTERCHANGES**

BNSF (Chicago, III.); Belt Railway of Chicago (Chicago, III.); Canadian National (Chicago, III.); CPKC (Chicago, III.); Chicago Rail Link (Chicago, III.); Chicago South Shore & South Bend Railroad (Chicago, III.); CSX (Crestline, Ohio and Lima, Ohio); Gary Railway (Chicago, III.); Iowa Interstate Railroad (Chicago, III.); Indiana Harbor Belt Railroad (Chicago, III.); Indiana & Ohio Railway (Lima, Ohio); Manufacturers' Junction Railway (Chicago, III.); Norfolk Southern (Fort Wayne, Ind. and Lima, Ohio); South Chicago and Indiana Harbor Railway (Chicago, III.); Union Pacific (Chicago, III.); Wisconsin and Southern Railroad (Chicago, III.)