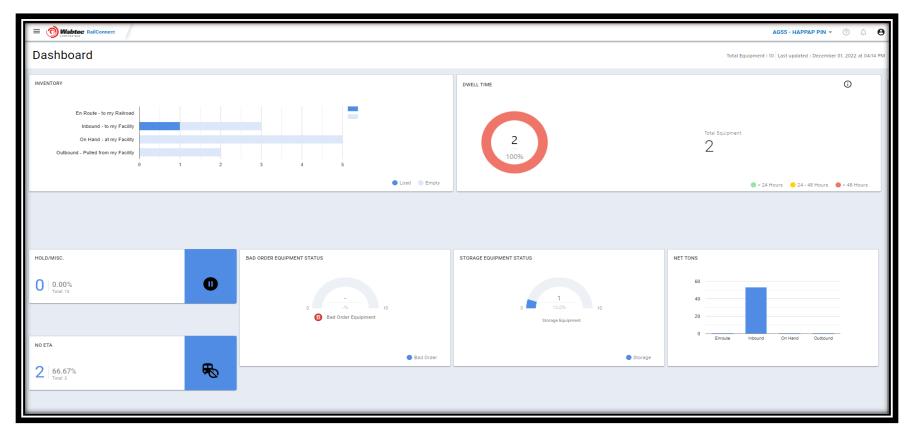

## **RVP** – Dashboard

When you log on, the below Dashboard is the landing page. The Dashboard is for viewing only: No actions can be performed from this page

## **Navigating the Dashboard**

Hold/Misc: Cars your facility requested to be placed on HOLD

**ETA: Feature not available** 

Bad Ordered Equipment: Equipment marked as bard order in our TMS system

<u>Inventory:</u> See cars enroute to the serving RR, Inbound to your facility, On hand at your facility, and Outbound from your facility

**Dwell Time:** Railcars idle for a specific duration

Storage Equipment Status: Number of cars placed in storage on your serving railroad

**Net Tons: Net tonnage in pipeline**