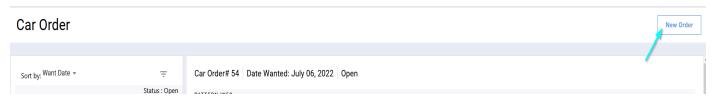

#### From PLANNING - Choose CAR ORDERS

Click – **NEW ORDER** in the upper right-hand corner

#### Click on the pattern ID you wish to order cars then click NEXT