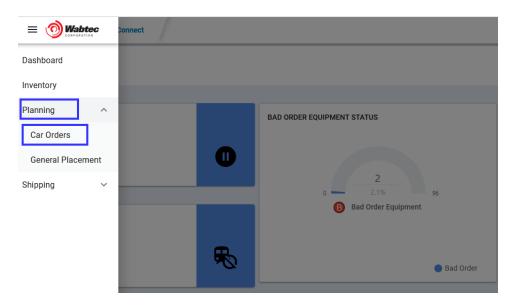

#### From PLANNING - Choose CAR ORDERS

Click – **NEW ORDER** in the upper right-hand corner