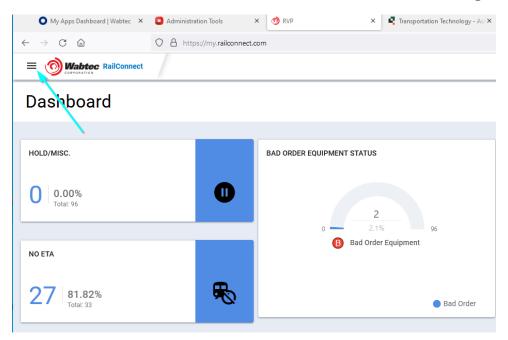

# Placing a car order in RVP

#### From the Dashboard screen, click the 3 horizontal lines and go to PLANNING



#### From PLANNING - Choose CAR ORDERS



Click – **NEW ORDER** in the upper right-hand corner



#### Click on the pattern ID you wish to order cars then click NEXT

#### (Your car order patterns will be listed here, choose one to order cars)

If you don't see patterns here and need to add, please contact transtech@gwrr.com

| New Car     | r Order    | Cancel                |              |              |           |             |                       |              |
|-------------|------------|-----------------------|--------------|--------------|-----------|-------------|-----------------------|--------------|
|             |            |                       |              |              |           |             |                       |              |
| 1. Select a | Pattern