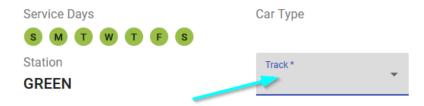

r    | Cancel                |              |              |           |             |                       |              |
|-------------|------------|-----------------------|--------------|--------------|-----------|-------------|-----------------------|--------------|
|             |            |                       |              |              |           |             |                       |              |
| 1. Select a | Pattern    |                       |              |              |           |             |                       |              |
| Pattern     | Road<br>ID | Maxi<br>Daily<br>Cars | Mini<br>Days | Maxi<br>Days | Commodity | Car<br>Type | Altern<br>Car<br>Type | Service Days |

### Drop down the TRACK menu to choose the TRACK you want the cars to be placed



## Enter the # of cars you would like on your service day from the calendar



Once the track and # of cars for a specific day are chosen on the calendar and you are ready to order, click PLACE THE ORDER

In the upper right-hand corner