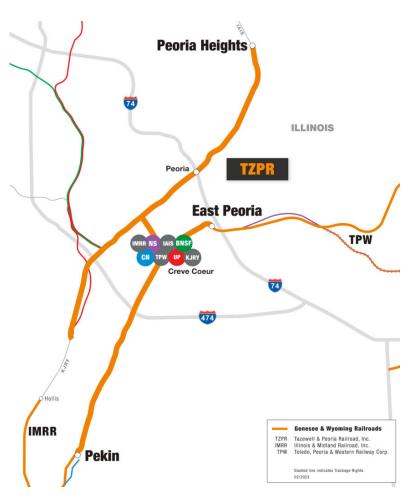

#### **RAILROAD HEADQUARTERS**

Tazewell & Peoria Railroad, Inc., 301 Wesley Road, Creve Coeur, IL 61610

#### **INTERCHANGES**

BNSF (Creve Coeur, III.); Canadian National (Creve Coeur, III.); Keokuk Junction Railway (Creve Cœur, III.); Illinois & Midland Railroad (Creve Coeur, III.); Iowa Interstate Railroad (Creve Cœur, III.); Norfolk Southern (Creve Coeur, III.); Toledo, Peoria & Western Railway (Creve Coeur, III.); Union Pacific (Creve Coeur, III.)