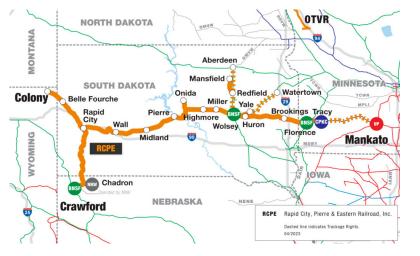

#### INTERCHANGES

BNSF (Wolsey, S.D.; Crawford, Neb. and Florence, Minn.); Canadian Pacific Kansas City (Tracy, Minn.); Union Pacific (Mankato, Minn.)

#### **RAILCAR STORAGE AVAILABLE**

286k between Ft. Pierre, S.D. and 1000 Tracy, Minn. as well as between Onida, S.D. to Blunt, S.D.; 263k elsewhere