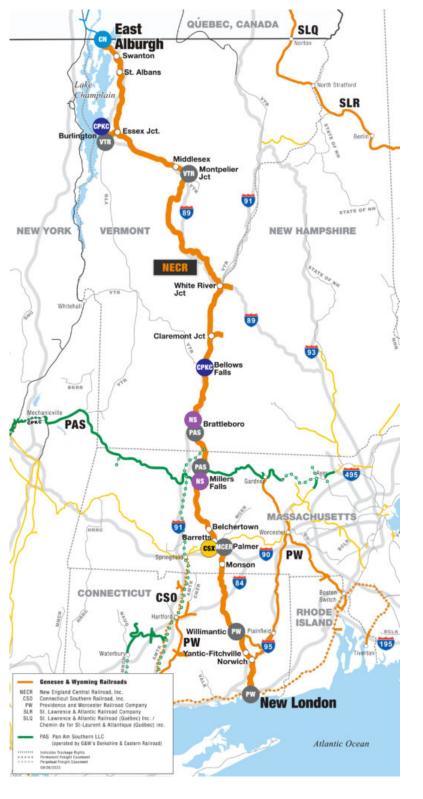

**New England Central Railroad (NECR) Overview** 

## **INTERCHANGES**

Canadian National (East Alburgh, Vt.); Canadian Pacific Kansas City (Burlington, Vt. & Bellows Falls, Vt.); CSX (Palmer, Mass.); Norfolk Southern (Brattleboro, Vt. & Millers Falls, Mass.); The Vermont Railway (Burlington, Vt.; Montpelier Junction, Vt.; White River Junction, Vt. & Bellows Falls, Vt.); Massachusetts Central Railroad (Palmer, Mass.); Pan Am Southern Railway (Brattleboro, Vt. & Millers Falls, Mass.); Providence and Worcester Railroad (Willimantic, Conn. & New London, Conn.)