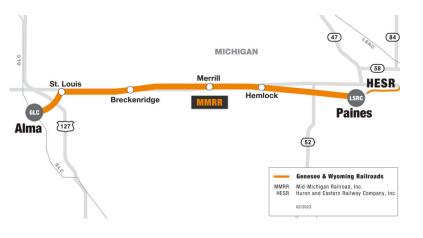

## **INTERCHANGES**

Great Lakes Central Railroad (Alma, Mich.); Lake State Railway (Paines, Mich.)

CAPACITY RAILCAR STORAGE AVAILABLE

286k 500