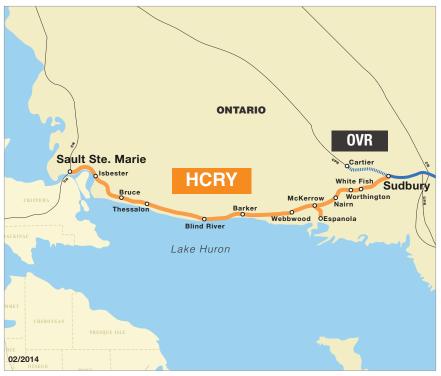

## Huron Central Railway Inc.

30 Oakland Ave.

Sault Ste. Marie, Ontario P6A 2T3, Canada

(705) 254-4511

**Huron Central Railway (HCRY)** is a 170-mile short line freight railroad that interchanges with Canadian National and Canadian Pacific.

## **Nearby Genesee & Wyoming Canada Railroads**

**OVR** Ottawa Valley Railway

Dashed line indicates Trackage Rights