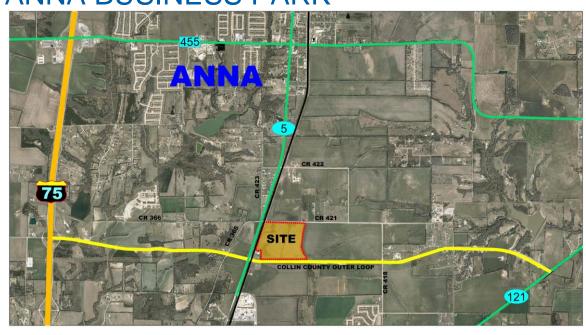

#### LOCATION

- Anna is located approximately 45 miles north of Dallas on U.S. Hwy. 75, State Hwy. 5, State Hwy. 121 & the Collin County Outer Loop.
- The Anna Business Park has visibility along State Hwy. 5 and frontage on the newly completed first phase of the Collin County Outer Loop.
- Public utilities are available up to the Park and include water, sanitary sewer, electricity, fiber, fire and police protection.
- The topography is open and generally at street level.
- The Park is not located in a flood hazard area.
- A DART rail line is adjacent to the west end of the Park.

#### PROPERTY OVERVIEW

| Property Address: | NEC State Hwy. 5 and Collin                                                                                                      |
|-------------------|----------------------------------------------------------------------------------------------------------------------------------|
|                   | County Outer Loop                                                                                                                |
| Property Owner:   | Anna EDC/CDC                                                                                                                     |
| Utilities:        | Available at the Site                                                                                                            |
| Property Size:    | 85 acres                                                                                                                         |
| Current Zoning:   | PD Business Park                                                                                                                 |
| Price:            | Negotiable. The Anna EDC/CDC<br>will consider "free" or reduced<br>land as a component of a job<br>creation incentive agreement. |