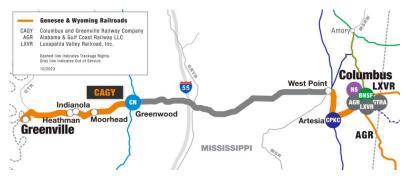

## **INTERCHANGES**

Alabama & Gulf Coast Railway (Columbus, Miss.); BNSF (Columbus, Miss.); Canadian National (Greenwood, Miss.); Golden Triangle Railroad (Columbus, Miss.); CPKC (Aretesia, Miss.); Luxapalila Valley Railroad (Columbus, Miss.); Norfolk Southern (Columbus, Miss.)