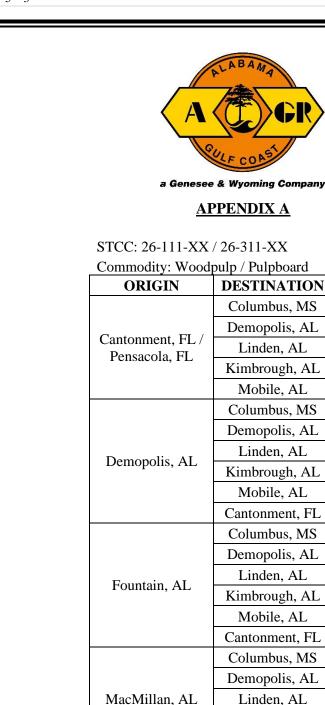

DESTINATION

Columbus, MS

Demopolis, AL

Linden, AL

Kimbrough, AL

Mobile, AL

Columbus, MS

Demopolis, AL

Linden, AL

Kimbrough, AL

Mobile, AL

Cantonment, FL

Columbus, MS

Demopolis, AL Linden, AL

Kimbrough, AL

Mobile, AL

Cantonment, FL

Columbus, MS

Demopolis, AL

Linden, AL

Mobile, AL

Cantonment, FL

RATE

\$2,359

\$1,873

\$1,787

\$1,679

\$1,975

\$2,143

\$882

\$1,679

\$1,679

\$1,953

\$1,873

\$2,762 \$2,276

\$2,191

\$2,084

\$2,379

\$2,084

\$2,251

\$1,765

\$1,679

\$1,867

\$1,679