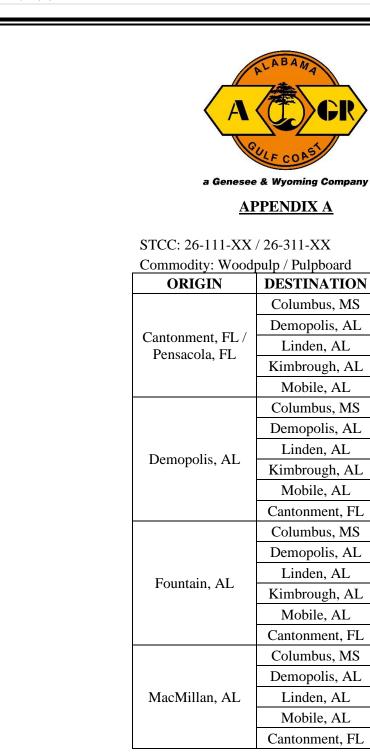

# APPENDIX A STCC: 26-111-XX / 26-311-XX Commodity: Woodpulp / Pulpboard ORIGIN DESTINATION RATE Columbus, MS \$2,106 Demopolis, AL \$1,672 Cantonment FL /

| Cantonment, FL /<br>Pensacola, FL | Linden, AL     | \$1,596 |
|-----------------------------------|----------------|---------|
|                                   | Kimbrough, AL  | \$1,500 |
|                                   | Mobile, AL     | \$1,764 |
| Demopolis, AL                     | Columbus, MS   | \$1,914 |
|                                   | Demopolis, AL  | \$788   |
|                                   | Linden, AL     | \$1,500 |
|                                   | Kimbrough, AL  | \$1,500 |
|                                   | Mobile, AL     | \$1,744 |
|                                   | Cantonment, FL | \$1,672 |
| Fountain, AL                      | Columbus, MS   | \$2,467 |
|                                   | Demopolis, AL  | \$2,033 |
|                                   | Linden, AL     | \$1,957 |
|                                   | Kimbrough, AL  | \$1,861 |
|                                   | Mobile, AL     | \$2,125 |
|                                   | Cantonment, FL | \$1,861 |
| MacMillan, AL                     | Columbus, MS   | \$2,010 |
|                                   | Demopolis, AL  | \$1,576 |
|                                   | Linden, AL     | \$1,500 |
|                                   | Mobile, AL     | \$1,668 |
|                                   | Cantonment, FL | \$1,500 |